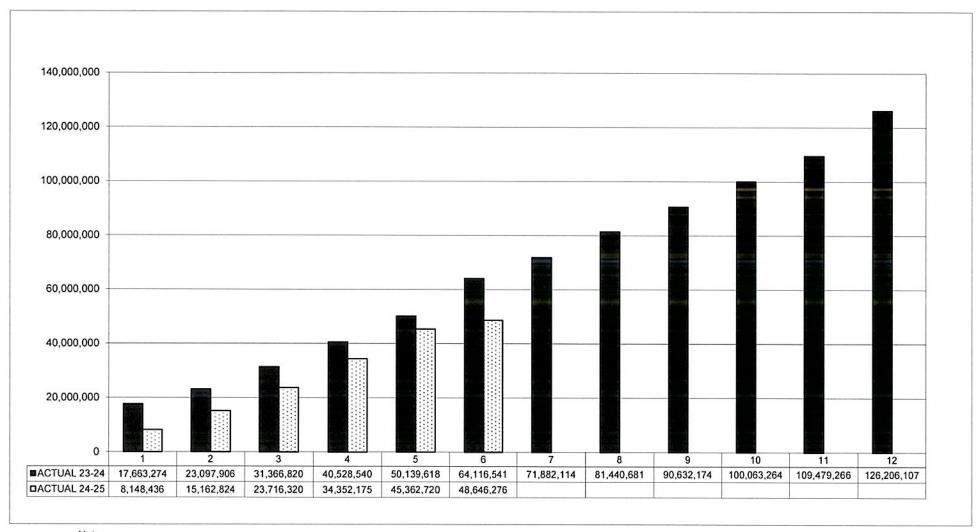

# ROSLYN PUBLIC SCHOOLS CUMULATIVE CASH RECEIPT BY MONTH - GENERAL FUND STATEMENT OF GENERAL FUND RECEIPTS DECEMBER 2024

Page 3A

# ROSLYN PUBLIC SCHOOLS SUMMARY STATEMENT OF GENERAL FUND ENCUMBRANCES AND DISBURSEMENTS DECEMBER 2024

| Description                          | Original Appropriations \$ | Appropriation Adjustment \$ | Current<br>Appropriations<br>\$ | Monthly<br>Expenditures<br>\$ | Y-T-D Expenditures | Encumbrance<br>Outstanding<br>\$ | Y-T-D Totals to<br>Current<br>Appropriation<br>% | Unencumbered<br>Balance<br>\$ |
|--------------------------------------|----------------------------|-----------------------------|---------------------------------|-------------------------------|--------------------|----------------------------------|--------------------------------------------------|-------------------------------|
| General Support<br>Code 1000         | 17,710,150.00              | 446,727.49                  | 18,156,877.49                   | 1,105,953.52                  | 8,643,648.65       | 6,282,072.56                     | 82.20%                                           | 3,231,156.28                  |
| Instruction Code<br>2000             | 63,860,340.00              | 98,315.47                   | 63,958,655.47                   | 4,982,192.25                  | 25,035,117.88      | 32,761,645.60                    | 90.37%                                           | 6,161,891.99                  |
| Pupil<br>Transportation<br>Code 5000 | 6,411,562.00               | 26,147.91                   | 6,437,709.91                    | 464,044.56                    | 2,644,500.65       | 2,360,896.16                     | 77.75%                                           | 1,432,312.80                  |
| Recreation Code<br>7000 to 8000      | 16,458.00                  | 0.00                        | 16,458.00                       | 1,551.04                      | 5,574.11           | 0.00                             | 33.87%                                           | 10,883.89                     |
| Undistributed<br>Code 9000           | 44,568,660.00              | 15,962.60                   | 44,584,622.60                   | 6,264,448.11                  | 12,317,434.64      | 14,827,312.99                    | 60.88%                                           | 10,494,787.31                 |
| TOTAL                                | 132,567,170.00             | 587,153.47                  | 133,154,323.47                  | 12,818,189.48                 | 48,646,275.93      | 56,231,927.31                    | 78.76%                                           | 21,331,032.27                 |