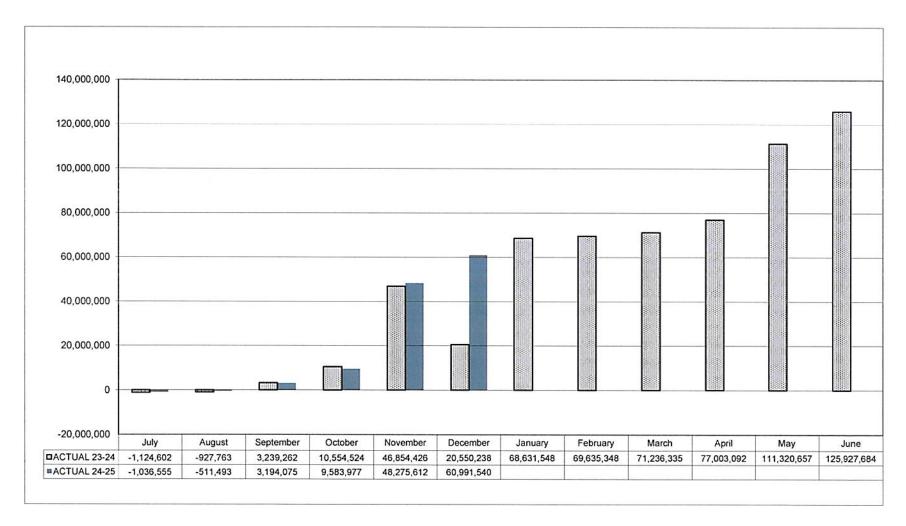

#### ROSLYN PUBLIC SCHOOLS STATEMENT OF GENERAL FUND RECEIPTS DECEMBER 2024

| enue Account                                                        | 2                                                                                                                        | Estimated<br>Revenue | Revenue<br>Adjustment | Current Estimated<br>Revenue | Revenue | Y-T-D Revenue | Y-T-D Receipt to<br>Estimated Revenue 5 | Anticipated<br>Revenue                 | Excess Rever |
|---------------------------------------------------------------------|--------------------------------------------------------------------------------------------------------------------------|----------------------|-----------------------|------------------------------|---------|---------------|-----------------------------------------|----------------------------------------|--------------|
| 1001.000                                                            | Real Property Taxes                                                                                                      | 104,144,040.00       |                       | 104,144,040.00               |         | 48,533,748.49 | 46.60%                                  | 55,610,291.51                          |              |
| 1081.000                                                            | Other Pmts in Lieu of Tax                                                                                                | 4,395,000.00         |                       | 4,395,000.00                 |         | 2,826,036.16  | 64.30%                                  | 1,568,963.84                           |              |
| 1081.001                                                            | LIPA Pmts in Lieu of Tax                                                                                                 | 1,400,000.00         |                       | 1,400,000.00                 |         |               |                                         | 1,400,000.00                           |              |
| 1085.000                                                            | STAR Reimbursement                                                                                                       | 2,500,000.00         |                       | 2,500,000.00                 |         |               |                                         | 2,500,000.00                           |              |
| 1090.000                                                            | Interest and Earnings on Taxes                                                                                           |                      |                       |                              |         |               |                                         | T0000000000000000000000000000000000000 |              |
| 1310.001                                                            | Day School Tuit- Boundary                                                                                                |                      |                       |                              |         |               |                                         |                                        |              |
| 1315.000                                                            | Continuing Ed Tuition                                                                                                    | 200,000.00           |                       | 200,000,00                   |         | 56,199.58     | 28.10%                                  | 143,800.42                             |              |
| 1315.001                                                            | Continuing Ed Services - Herricks                                                                                        |                      |                       | 200,000.00                   |         | 6,743.02      | 20.10%                                  | 145,000.42                             | 6,743        |
| 1315.002                                                            | Continuing Ed Services - East Willistor                                                                                  | ,                    |                       |                              |         | 14,000.00     |                                         |                                        | 14,000       |
| 1325.000                                                            | AP Exams Fee/Charges                                                                                                     |                      |                       |                              |         | 144,759.60    |                                         |                                        | 144,759      |
| 1330.000                                                            | Textbook Charges                                                                                                         |                      |                       |                              |         | 144,759.00    |                                         |                                        | 144,755      |
| 1335.000                                                            | Oth Student - Fee/Charges                                                                                                |                      |                       |                              |         | 5,110.69      |                                         |                                        | 5.110        |
| 1410.000                                                            | [사람이에 보기하게 10 Here (1996 Here (1996 Here)                                                                                |                      |                       |                              |         |               |                                         |                                        |              |
|                                                                     | Admissions(From Individuals)                                                                                             |                      |                       |                              |         | 3,897.25      |                                         |                                        | 3,897        |
| 1489.000                                                            | Other Charges - Services                                                                                                 |                      |                       |                              |         |               |                                         |                                        |              |
| 1489.001                                                            | Shared Prof. Development                                                                                                 |                      |                       |                              |         |               |                                         |                                        |              |
| 2228.000                                                            | Data Process Other Dist                                                                                                  |                      |                       |                              |         |               |                                         |                                        |              |
| 2230.000                                                            | Day School Tuit-Oth Dist. NYS*                                                                                           | 2,861,965.00         |                       | 2,861,965.00                 |         | 670,376.55    | 23.42%                                  | 2,191,588.45                           |              |
| 2230.001                                                            | Day School Tuit-Oth Dist. Shared                                                                                         |                      |                       |                              |         |               |                                         |                                        |              |
| 2232.000                                                            | Summer Sch. Tuit-Oth Dist. NYS*                                                                                          |                      |                       |                              |         |               |                                         |                                        |              |
| 2232.001                                                            | Summer Sch. Tuit-Oth Dist. NYS*                                                                                          |                      |                       |                              |         |               |                                         |                                        |              |
| 2304.000                                                            | Transportation for Other Districts                                                                                       | 350,000.00           |                       | 350,000.00                   |         | 39,503.60     | 11.29%                                  | 310,496.40                             |              |
| 2308.000                                                            | Trans for BOCES-Shuttle Svs                                                                                              |                      |                       |                              |         |               |                                         |                                        |              |
| 2401.000                                                            | Interest and Earnings                                                                                                    | 750,000.00           |                       | 750,000.00                   |         | 892,963.22    | 119.06%                                 |                                        | 142,963      |
| 2410.000                                                            | Rental of Real Property-Individuals**                                                                                    | 100,000.00           |                       | 100,000.00                   |         | 53,019.38     | 53.02%                                  | 46,980.62                              |              |
| 2412.000                                                            | Rental of Real Property-Other**                                                                                          |                      |                       |                              |         |               |                                         |                                        |              |
| 2440.000                                                            | Rental of Buses                                                                                                          |                      |                       |                              |         | 3,709.20      |                                         |                                        | 3,709        |
| 2450.000                                                            | Commissions                                                                                                              |                      |                       |                              |         |               |                                         |                                        | 5,95,72      |
| 2620.000                                                            | Forfeit of Deposits                                                                                                      |                      |                       |                              |         |               |                                         |                                        |              |
| 2650.000                                                            | Sale Scrap & Excess Material                                                                                             |                      |                       |                              |         | 2,310.10      |                                         |                                        | 2,310        |
| 2655,000                                                            | Minor Sales, Other                                                                                                       |                      |                       |                              |         | 2,510.10      |                                         |                                        | 2,510        |
| 2660.000                                                            | Sale of Real Property                                                                                                    |                      |                       |                              |         |               |                                         |                                        |              |
| 2665.000                                                            |                                                                                                                          |                      |                       |                              |         |               |                                         |                                        |              |
| 2666.000                                                            | Sale of Equipment                                                                                                        |                      |                       |                              |         |               |                                         |                                        |              |
| 2680.000                                                            | Sale of Transportation Equipment                                                                                         |                      |                       |                              |         |               |                                         |                                        | 27000        |
|                                                                     | Insurance Recoveries - Trans                                                                                             |                      |                       |                              |         | 5,000.00      |                                         |                                        | 5,000        |
| 2680.001                                                            | Insurance Recoveries - Other                                                                                             |                      |                       |                              |         | 20,202.54     |                                         |                                        | 20,202       |
| 2683.000                                                            | Self Insurance Recoveries                                                                                                |                      |                       |                              |         |               |                                         |                                        |              |
| 2690.000                                                            | Other Compensation for Loss                                                                                              |                      |                       |                              |         |               |                                         |                                        |              |
| 2690.005                                                            | Recovery of Misappropriated Funds                                                                                        |                      |                       |                              |         |               |                                         |                                        |              |
| 2700.000                                                            | Reimb of Medicare D Exp                                                                                                  |                      |                       |                              |         |               |                                         |                                        |              |
| 2701.000                                                            | Refund PY Exp-BOCES Aided                                                                                                |                      |                       |                              |         |               |                                         |                                        |              |
| 2702.000                                                            | Refund PY Exp-Contracted                                                                                                 |                      |                       |                              |         |               |                                         |                                        |              |
| 2703.000                                                            | Refund PY Exp-Other -Not Transp                                                                                          |                      |                       |                              |         | 46,530.75     |                                         |                                        | 46,530       |
| 2704.000                                                            | Refund PY, Appv Priv                                                                                                     |                      |                       |                              |         |               |                                         |                                        |              |
| 2705.000                                                            | Gifts and Donations                                                                                                      |                      |                       |                              |         |               |                                         |                                        |              |
| 2705.003                                                            | Gifts and Donations Increase Approp                                                                                      |                      |                       |                              |         |               |                                         |                                        |              |
| 2730.000                                                            | MTA Payroll Tax Reimbursement                                                                                            |                      |                       |                              |         |               |                                         |                                        |              |
|                                                                     |                                                                                                                          |                      |                       |                              |         |               |                                         |                                        |              |
| 2770.000                                                            | Other Unclassified Rev                                                                                                   |                      |                       |                              |         | 1,894.97      |                                         |                                        | 1,894        |
| 3060.000                                                            | Records Management                                                                                                       |                      |                       |                              |         |               |                                         |                                        |              |
| 101 to 4960                                                         | State and Federal Aid                                                                                                    | 11,590,689.00        |                       | 11,590,689.00                |         | 7,372,058.62  | 63.60%                                  | 4,677,665.16                           | 459,034      |
| 5031.000                                                            | Interfund transfer Not Debt                                                                                              |                      |                       |                              |         | 293,476.00    |                                         |                                        | 293,476      |
| 5050.000                                                            | Interfund Transfer for Debt                                                                                              | 293,476.00           |                       | 293,476.00                   |         |               |                                         | 293,476.00                             |              |
| 5060.000                                                            | Retirement System Credits                                                                                                |                      |                       |                              |         |               |                                         |                                        |              |
|                                                                     |                                                                                                                          |                      |                       |                              |         |               |                                         |                                        |              |
|                                                                     | TOTAL                                                                                                                    | 128,585,170.00       |                       | 128,585,170.00               |         | 60,991,539.72 |                                         | 68,743,262,40                          | 1,149,632    |
|                                                                     | Applied Reserves                                                                                                         | 3,282,000.00         |                       | 3,282,000.00                 |         |               |                                         | 3,282,000.00                           |              |
| 5997.000                                                            |                                                                                                                          |                      |                       |                              |         |               |                                         | 1,866,250.00                           |              |
| 5997.000<br>5050.00                                                 | Interfund Transfer Edebit Service                                                                                        |                      |                       |                              |         |               |                                         |                                        |              |
| 5997.000<br>5050.00<br>5997.816                                     |                                                                                                                          |                      |                       |                              |         |               |                                         |                                        |              |
| 5997.000<br>5050.00                                                 | Interfund Transfer Fdebit Service                                                                                        |                      |                       |                              |         |               |                                         |                                        |              |
| 5997.000<br>5050.00<br>5997.816<br>5999.917                         | Interfund Transfer Fdebit Service<br>Applied Reserves - EBLAR                                                            | 700,000.00           |                       | 700,000.00                   |         |               |                                         | 700,000.00                             |              |
| 5997.000<br>5050.00<br>5997.816<br>5999.917<br>5999.000             | Interfund Transfer Fdebit Service<br>Applied Reserves - EBLAR<br>Applied Reserves - Repairs                              | 700,000.00           |                       | 700,000.00                   |         |               |                                         | 700,000.00                             |              |
| 5997.000<br>5050.00<br>5997.816<br>5999.917<br>5999.000<br>5999.917 | Interfund Transfer Fdebit Service<br>Applied Reserves - EBLAR<br>Applied Reserves - Repairs<br>Appropriated Fund Balance | 700,000.00           | 1,258,607.02          | 700,000.00<br>1,258,607.02   |         |               |                                         | 700,000.00                             |              |

# ROSLYN PUBLIC SCHOOLS SUMMARY STATEMENT OF GENERAL FUND ENCUMBRANCES AND DISBURSEMENTS DECEMBER 2024

| Description                          | Original Appropriations \$ | Appropriation Adjustment \$ | Current<br>Appropriations<br>\$ | Monthly<br>Expenditures<br>\$ | Y-T-D Expenditures | Encumbrance<br>Outstanding<br>\$ | Y-T-D Totals to<br>Current<br>Appropriation<br>% | Unencumbered<br>Balance<br>\$ |
|--------------------------------------|----------------------------|-----------------------------|---------------------------------|-------------------------------|--------------------|----------------------------------|--------------------------------------------------|-------------------------------|
| General Support<br>Code 1000         | 17,710,150.00              | 446,727.49                  | 18,156,877.49                   | 1,105,953.52                  | 8,643,648.65       | 6,282,072.56                     | 82.20%                                           | 3,231,156.28                  |
| Instruction Code<br>2000             | 63,860,340.00              | 98,315.47                   | 63,958,655.47                   | 4,982,192.25                  | 25,035,117.88      | 32,761,645.60                    | 90.37%                                           | 6,161,891.99                  |
| Pupil<br>Transportation<br>Code 5000 | 6,411,562.00               | 26,147.91                   | 6,437,709.91                    | 464,044.56                    | 2,644,500.65       | 2,360,896.16                     | 77.75%                                           | 1,432,312.80                  |
| Recreation Code<br>7000 to 8000      | 16,458.00                  | 0.00                        | 16,458.00                       | 1,551.04                      | 5,574.11           | 0.00                             | 33.87%                                           | 10,883.89                     |
| Undistributed<br>Code 9000           | 44,568,660.00              | 15,962.60                   | 44,584,622.60                   | 6,264,448.11                  | 12,317,434.64      | 14,827,312.99                    | 60.88%                                           | 10,494,787.31                 |
| TOTAL                                | 132,567,170.00             | 587,153.47                  | 133,154,323.47                  | 12,818,189.48                 | 48,646,275.93      | 56,231,927.31                    | 78.76%                                           | 21,331,032.27                 |